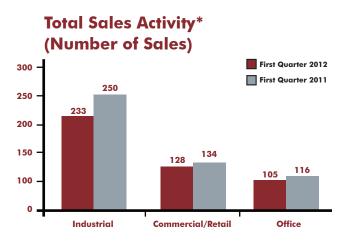

## Average Lease Rates\*

\*NOTE: Average lease rates on TorontoMLS® are reported only for those properties sold on a per square foot net basis and for which the selling price was disclosed.

\*NOTE: This chart summarizes total industrial and commercial/ retail sales through TorontoMLS® regardless of pricing terms. Average Sale Price\*