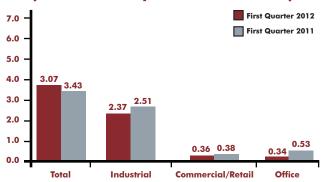

## Total Leasing Activity\* (Millions of Square Feet Leased)

\*NOTE: This chart summarizes total industrial, commercial/retail and office square feet leased through TorontoMLS® regardless of pricing terms.