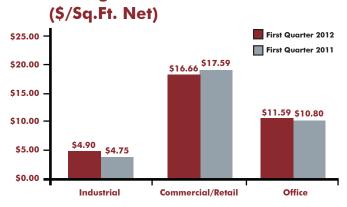

## Average Lease Rates\*

\*NOTE: Average lease rates on TorontoMLS® are reported only for those properties sold on a per square foot net basis and for which the selling price was disclosed.

\*NOTE: This chart summarizes total industrial and commercial/ retail sales through TorontoMLS® regardless of pricing terms. Average Sale Price\*