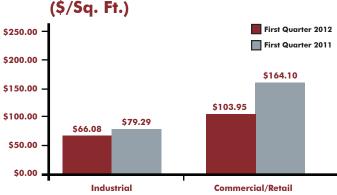

## Average Lease Rates\*

\*NOTE: Average lease rates on TorontoMLS® are reported only for those properties sold on a per square foot net basis and for which the selling price was disclosed.

\*NOTE: This chart summarizes total industrial and commercial/ retail sales through TorontoMLS® regardless of pricing terms. Average Sale Price\*

\*NOTE: Average sale prices on TorontoMLS® are reported only for those properties for which the selling price was disclosed.